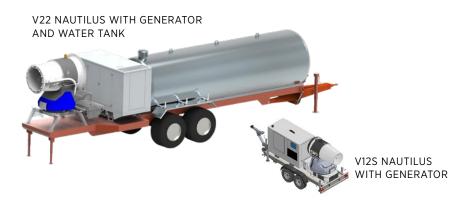

## **Nautilus DUST** The mobile All-in-One solution

For maximum autonomy on construction sites or areas without water and electrical connections, our dust controllers are also available with a generator and/or water tank. This flexible All-in-One system, called "Nautilus", is self-sufficient and keeps the dust under control in any situation.

## Autonomous All-in-One solution

with dust controller, generator and/or water tank

Dust controller: V12s, V22

Dimensions water tank: sizes on request

Dimensions generator: to be selected according to the size of dust controller